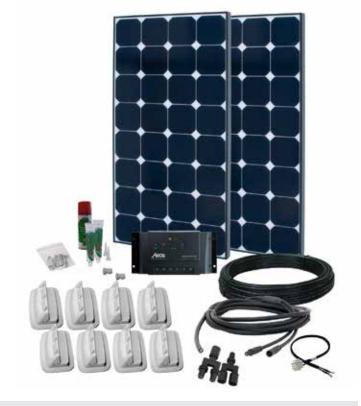

## SPR Caravan Kit Solar Peak Three 4.0

These integrated sets allow for an easy operation of 12 V-consumers such as light, radio, or 12 V pond pumps, etc. If you connect a 230 V inverter, you can also supply any electrical device just as if you were on the grid!

This set is an ideal solution if you need solar power only in the evening hours, or weekends, e.g. in your garden or holiday home.

| Pcs.               | Article                                        |
|--------------------|------------------------------------------------|
| 2                  | Solar module PN-SPR S100                       |
| 1                  | Solar charge controller Steca Solarix PRS 1515 |
| 2                  | Module mounting kit PN-MBP 1                   |
| 1                  | Cable 15 m                                     |
| 2                  | Cable Gland                                    |
| 1                  | Phaesun Quick Clip Set 1 + 2                   |
| 1                  | PN-Tec Glue Set 2                              |
| 1                  | Adapter cable for EBL                          |
| Article No. 600155 |                                                |