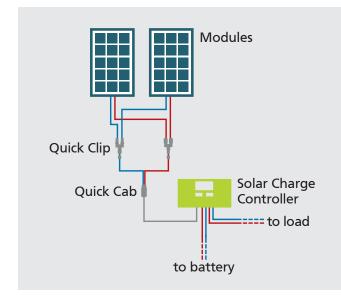

## SPR Caravan Kit Solar Peak Three 4.0

These integrated sets allow for an easy operation of 12 V-consumers such as light, radio, or 12 V pond pumps, etc. If you connect a 230 V inverter, you can also supply any electrical device just as if you were on the grid!

This set is an ideal solution if you need solar power only in the evening hours, or weekends, e.g. in your garden or holiday home.

| Pcs.               | Article                                        |
|--------------------|------------------------------------------------|
| 2                  | Solar module PN-SPR S100                       |
| 1                  | Solar charge controller Steca Solarix PRS 1515 |
| 2                  | Module mounting kit PN-MBP 1                   |
| 1                  | Cable 15 m                                     |
| 2                  | Cable Gland                                    |
| 1                  | Phaesun Quick Clip Set 1 + 2                   |
| 1                  | PN-Tec Glue Set 2                              |
| 1                  | Adapter cable for EBL                          |
| Article No. 600155 |                                                |